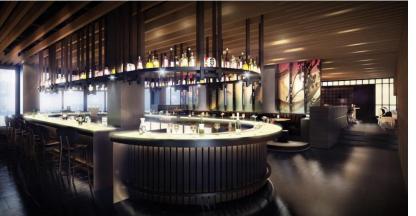

## Hotels

- Marriot Roomers Hotel, Munich
- 8 Stories, 288 rooms
- Renovation of office building into luxury hotel

Afcon constructs and Installs all M&E systems

Scope : 11.100.000 EUR

Hand Over : September 2017