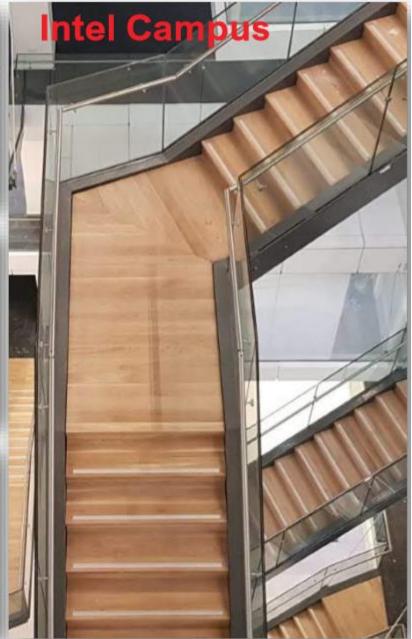

### **Mobileye Campus**

- ▲ Area: appr. 140,000 sq. m.
- Occupancy 2,700 employees
- Complex occupation timetable 44 months, including planning, construction permit, and erection of structures
- Afcon is responsible for the project permits, and for the full design and execution
- The building is planned as a green building
- The project in its entirety, is one of the most unique projects in the world

Budget - 300,000,000 US\$

**Duration – 44 Months** 

## Mobileye Campus – Intel Subsidiary

Campus Mobileye Today