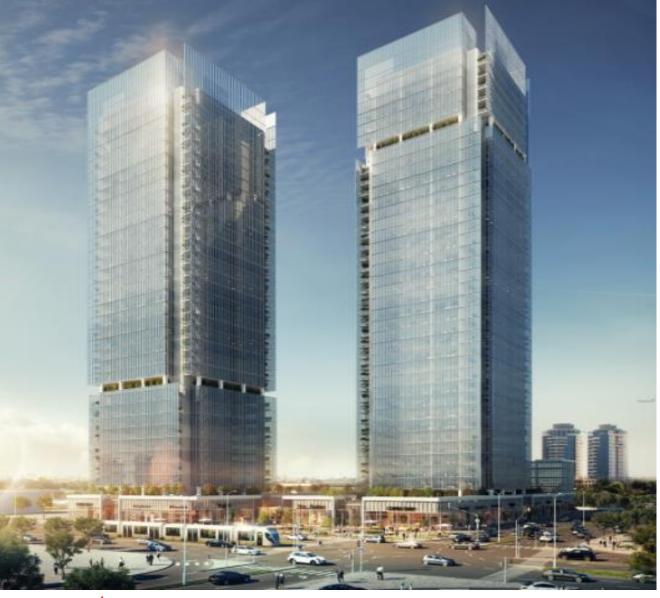

## **Global Towers**

#### **Israel Towers**

- **+** Area: appr. 120,000 sq. m.
- **+** UG- appr. 70,000 sq.m
- **→** AG appr. 50,000 sq.m
- **→** D&B project
- ♣ Office building including commercial areas
- ★ Various architectural high-end cladding
- ♣ Project value 400 Mnis