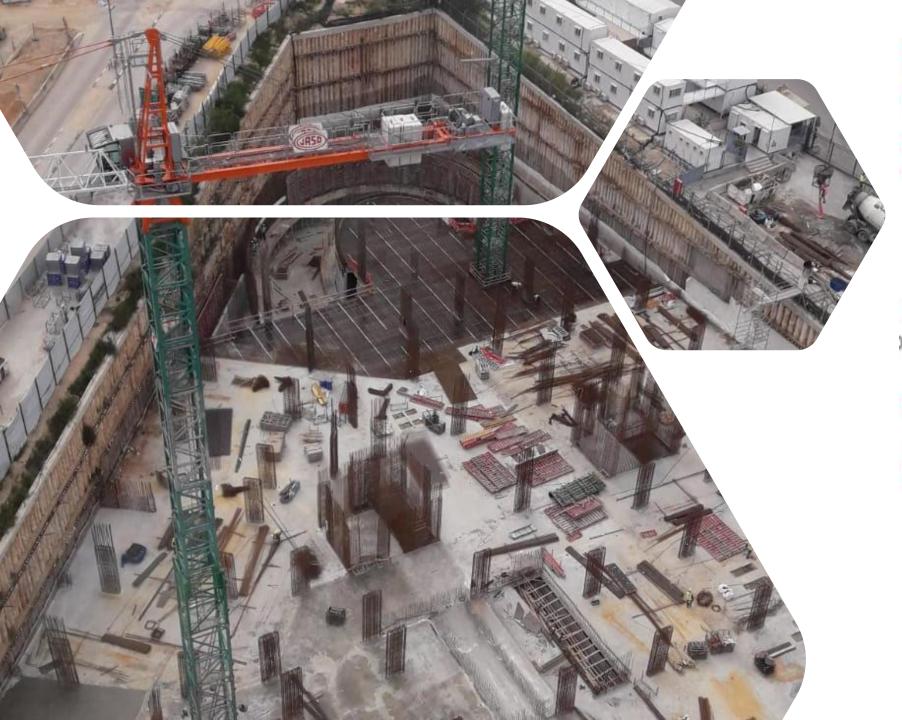

### **Mobileye Campus**

- ▲ Area: appr. 140,000 sq. m.
- Occupancy 2,700 employees
- Complex occupation timetable 44 months, including planning, construction permit, and erection of structures
- Afcon is responsible for the project permits, and for the full design and execution
- The building is planned as a green building
- The project in its entirety, is one of the most unique projects in the world

Budget - 300,000,000 US\$

**Duration – 44 Months** 