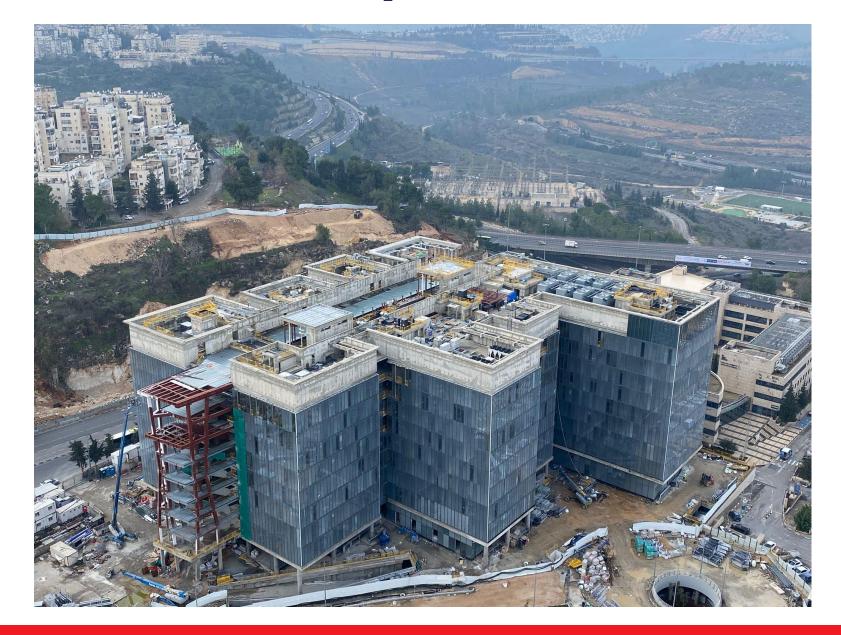

### **Mobileye Campus**

- ▲ Area: appr. 140,000 sq. m.
- Occupancy 2,700 employees
- Complex occupation timetable 44 months, including planning, construction permit, and erection of structures
- Afcon is responsible for the project permits, and for the full design and execution
- The building is planned as a green building
- The project in its entirety, is one of the most unique projects in the world

Budget - 300,000,000 US\$

**Duration – 44 Months** 

## Mobileye Campus – Intel Subsidiary

Campus Mobileye Today