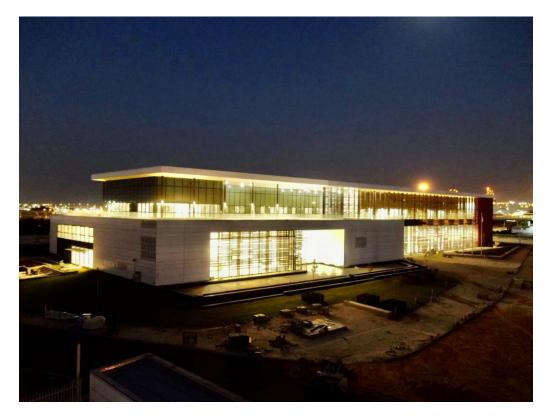

### **Mobileye Campus**

- ▲ Area: appr. 140,000 sq. m.
- Occupancy 2,700 employees
- Complex occupation timetable 44 months, including planning, construction permit, and erection of structures
- Afcon is responsible for the project permits, and for the full design and execution
- The building is planned as a green building
- The project in its entirety, is one of the most unique projects in the world

Budget - 300,000,000 US\$

**Duration – 44 Months** 

## Mobileye Campus – Intel Subsidiary

Campus Mobileye Today