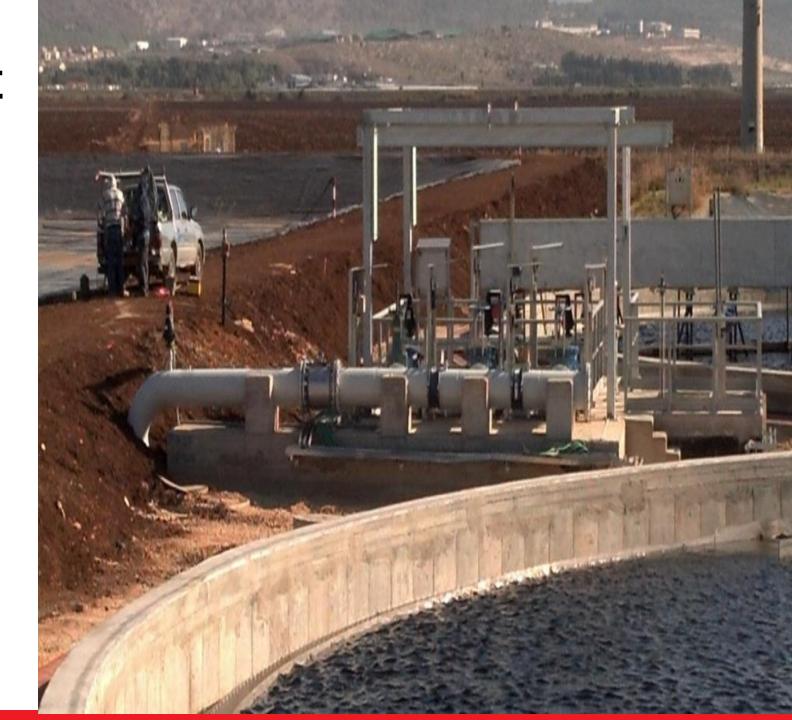

## **Desalination Plant**

- Electric works
  - 1500 sensors installation calibration
  - Cables 100Km
  - Electric & Control rooms
  - Electric cables wiring
  - Fiber optic wiring
  - MV/LV Panels