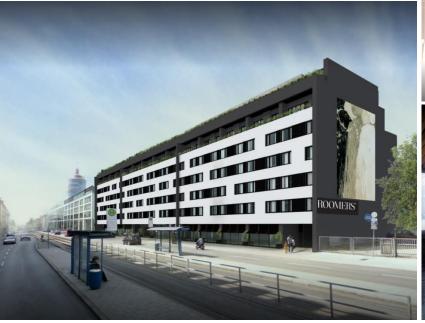

## Hotels

- Marriot Roomers Hotel, Munich
- 8 Stories, 288 rooms
- Renovation of office building into luxury hotel

Afcon constructs and Installs all M&E systems

Scope : 11.100.000 EUR

Hand Over : September 2017