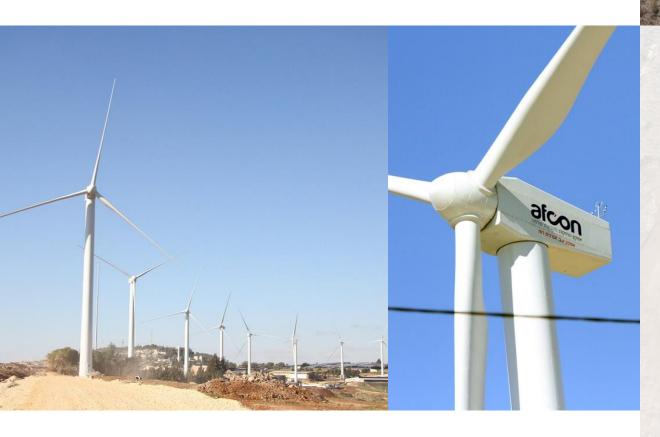

Gilboa A Heights

6 Turbines5.1 MW

Gilboa B Heights

8 Turbines

6.8 MW

Sirin Heights

11 Turbines

9.35 MW

Total installed production of 21.25 MW, and total cost of 200M.NIS

Financial closure with Poalim Bank – Debt of 80%

Afcon is providing the construction of the sites (on EPC basis), their operation and maintenance (O&M) for 20 years

The installation is at its peek – connection to the power grid expected in H1/2016