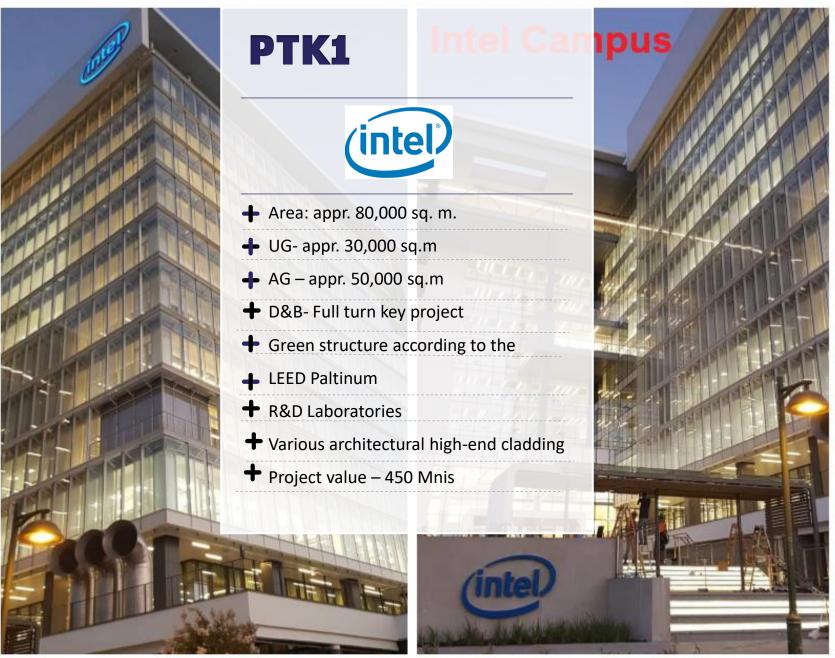

#### **Israel Towers**

- **+** Area: appr. 120,000 sq. m.
- **+** UG- appr. 70,000 sq.m
- **→** AG appr. 50,000 sq.m
- **→** D&B project
- ♣ Office building including commercial areas
- ★ Various architectural high-end cladding
- ♣ Project value 400 Mnis