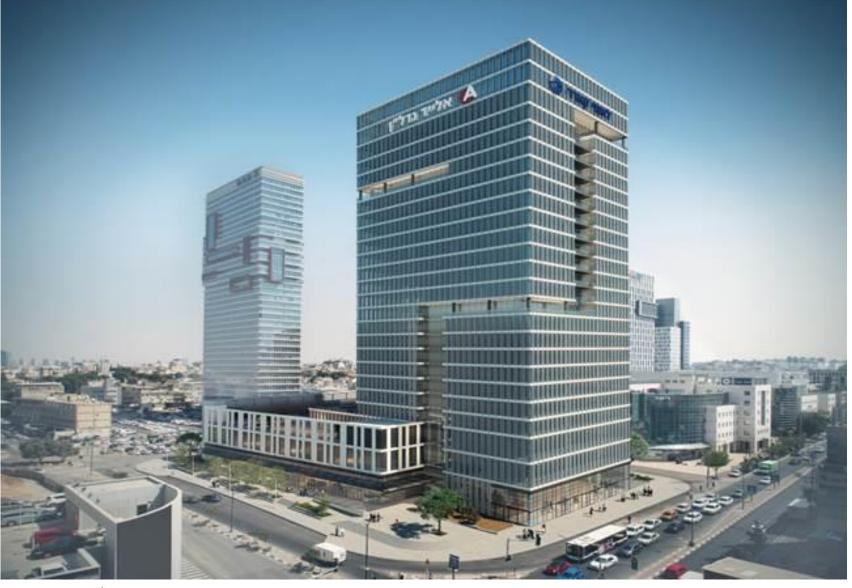

### **ALLIED TOWER**

- + Project value: 170 Mnis
- ♣ Area: appr. 80,000 sq. m.
- + 25 floors offices tower
- → 5 levels underground parking lot with an area of 35,000 sq. m.
- ♣ General contractor
- Electricity, air conditioning and plumbing systems
- **→** Timetable: 30 months
- ♣ Very high level finishing works
- **+** Green structure