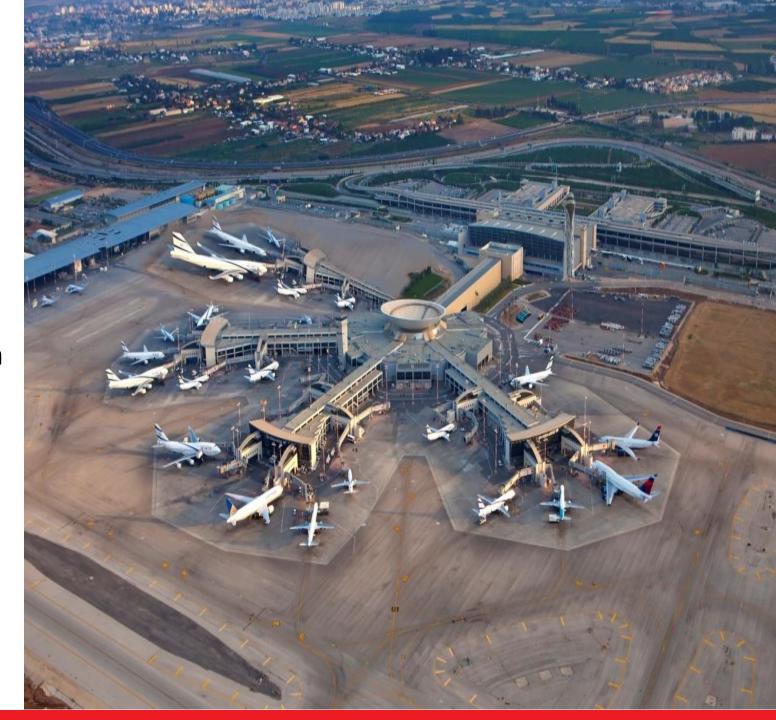

# New Terminal (E) In BG Airport

- HVAC works
- Electrical works
- Sanitary Installations
- Comm. Works
- Control & Automation
- Fire detection