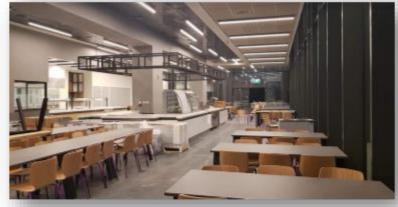

### **Mobileye Campus**

- ▲ Area: appr. 140,000 sq. m.
- Occupancy 2,700 employees
- Complex occupation timetable 44 months, including planning, construction permit, and erection of structures
- Afcon is responsible for the project permits, and for the full design and execution
- The building is planned as a green building
- The project in its entirety, is one of the most unique projects in the world

Budget - 300,000,000 US\$

**Duration – 44 Months** 

## Mobileye Campus – Intel Subsidiary

Campus Mobileye Today