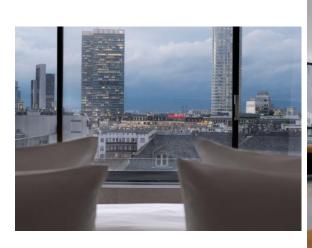

## Scandic hotel Frankfurt

- Wyndham Grand Hotel, Frankfurt
- 20 stories, 301 rooms
- Renovation of office building into luxury hotel

Afcon constructs and Installs all M&E systems